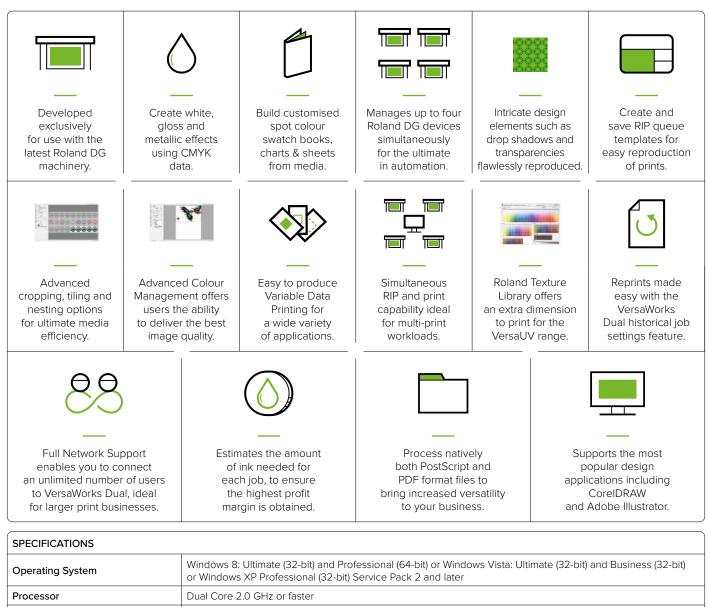

## Welcome to Roland VersaWorks Dual, the multi-format RIP software for Windows.

Roland VersaWorks Dual opens up a whole new world of possibilities to print businesses, with the capability to process natively both PostScript and PDF format files to streamline tasks and increase efficiency.