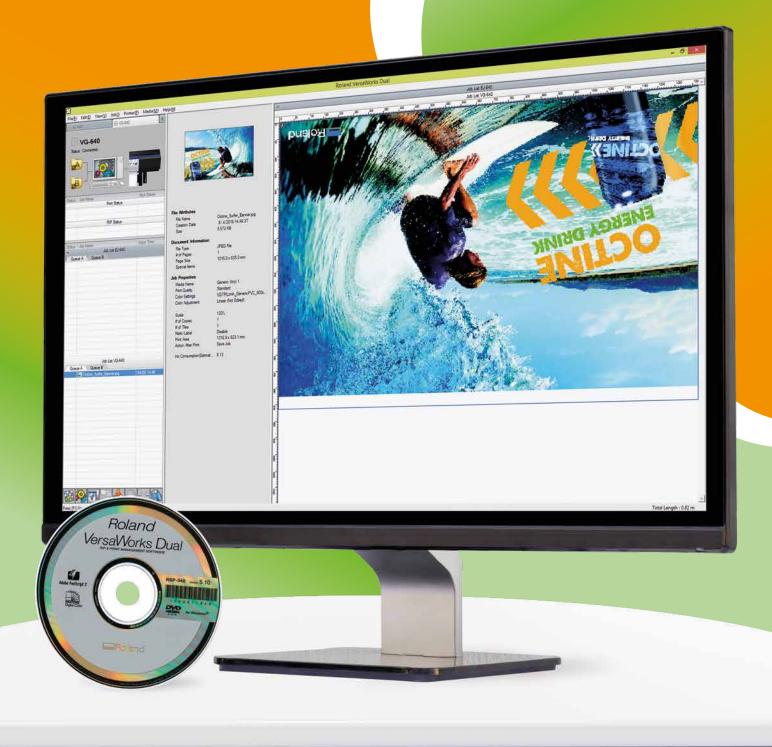

## Welcome to Roland VersaWorks Dual, the multi-format RIP software for Windows.

Roland VersaWorks Dual opens up a whole new world of possibilities to print businesses, with the capability to process natively both PostScript and PDF format files to streamline tasks and increase efficiency.