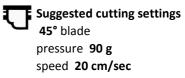

## **3D TECHNO™**

Usage N.B. : preheat the lower plate of the press for 20 seconds

- Mirror cut the material
- Weed the exceeding material
- Place the material on the garment with its polyester carrier
- Heat apply at the conditions shown on the right
- After the first 3 second of application, remove the carrier warmHeat apply again for 20 seconds