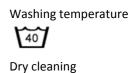

The final aspect of the decoration may vary, depending on the target fabric used.

Washing Wait at least 24 hours from application before washing. Washing resistance up to 40°C, best inside-out. Do not use bleach or other aggressive chemical agents. Not suitable for dry cleaning Suitable for tumble dryer, synthetic cycle.