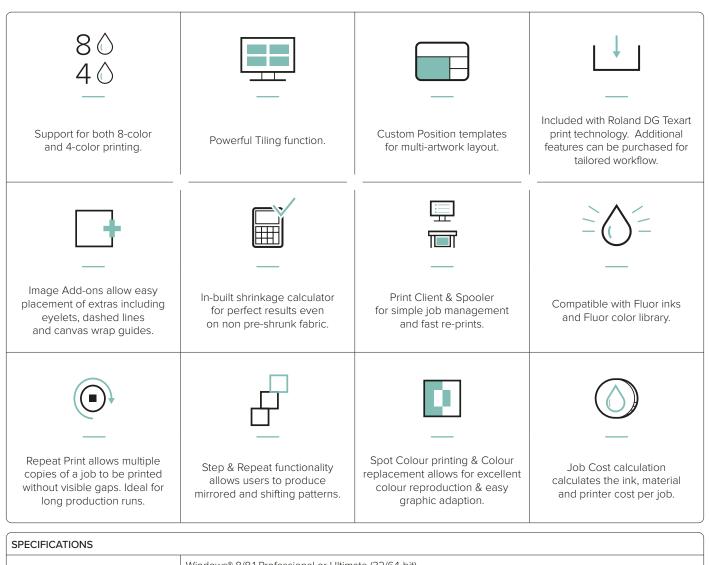

## Welcome to Ergosoft Roland Edition, the future of textile RIP software.

Ergosoft Roland Edition was developed with the essential tools for textile production in mind, the ideal companion to Roland DG's Texart Dye Sublimation transfer printers.

Selected upgrades including: Color GPS.

| COMPATIBILITY                 |  |
|-------------------------------|--|
| Texart XT-640 – Texart RT-640 |  |