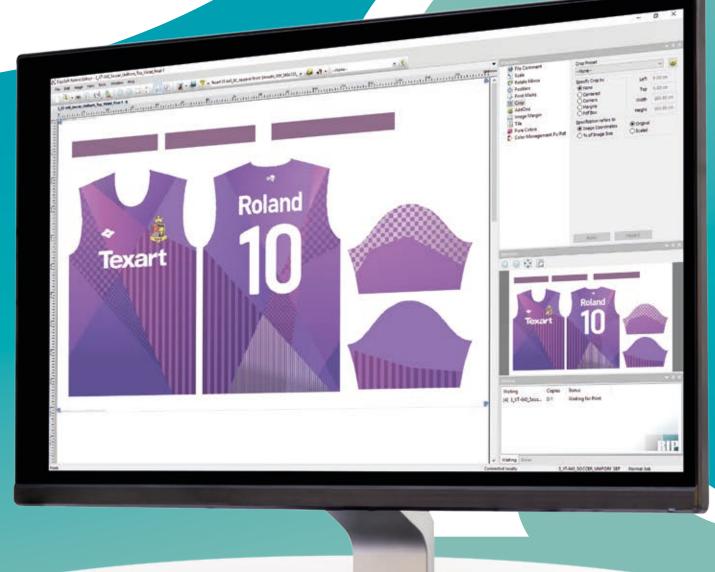

Powerful textile RIP software with excellent high-speed RIP throughput.

Created by the premier RIP provider for the textile industry.

RIP

コ

Designed for High Quality/High Production printing

បជជ

Included with Texart Printers.

## Welcome to Ergosoft Roland Edition, the future of textile RIP software.

Ergosoft Roland Edition was developed with the essential tools for textile production in mind, the ideal companion to Roland DG's Texart Dye Sublimation transfer printers.